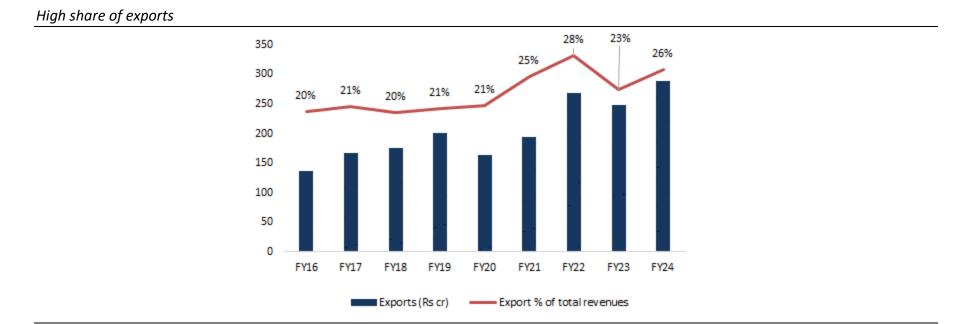

## Our Take:

NRB Bearings (NRB) remains a key beneficiary of the increasing volume in the automobile segment. It has posted robust results in H1FY25 driven by higher other income and lower interest expenses. The company has a strong product portfolio and is investing to expand its R&D facilities to grow market share as the shift to EVs increases. Exports by the company has been a key growth driver and its share is 26% of sales in FY24. We believe the revival of demand in Europe and North America could further improve its export revenues and enhance margins.

## Increasing share of export sales

NRB is present in virtually every light to heavy vehicle - for hybrid and E-Drive in Europe, America and Japan (through NRB Thailand) and Korea (through the Hyundai Group). It has been nominated by the leading players globally for their new electric power trains. As a result, its contribution from exports has been increasing gradually. NRB's focus and embracing of future technologies along with re-inventing and altering its capabilities has led to supplying the world's foremost EVs, in Europe, America and Japan and Korea. As per Automobile Component Manufacturers Association (ACMA), automobile component export from India is expected to reach US\$ 80 billion by 2026.