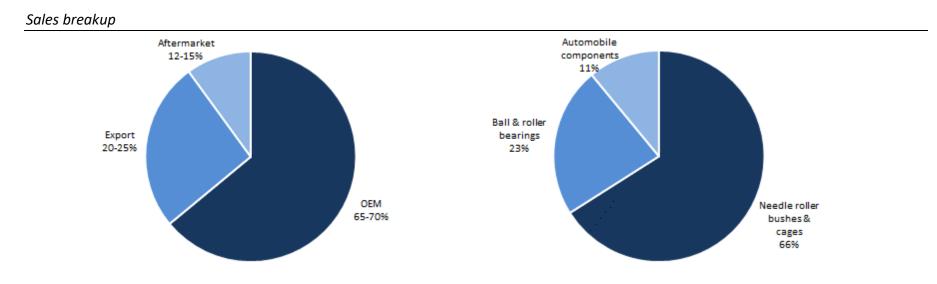

In FY24, 66% of its sales were of Needle Roller Bushes and Cages, 23% were from Ball and Roller bearings and 11% were from Automobile components. NRB derives nearly 65-70% of its revenues from domestic automobile original equipment manufacturers (OEMs), while about 12-15% and 20-25% are derived from domestic aftermarket and exports respectively. The Company has an estimated market share of 60% in the needle bearing industry in India, with a strong presence in the cylindrical roller, special tapered roller, and special ball bearings segments. Despite the large proportion of revenue from OEMs, no single customer with its tier-1 supplier accounts for more than 7% of the total revenue, thereby limiting customer concentration risk. The company's product range spans over 3000 designs, which are also made to suit its customer's requirements.