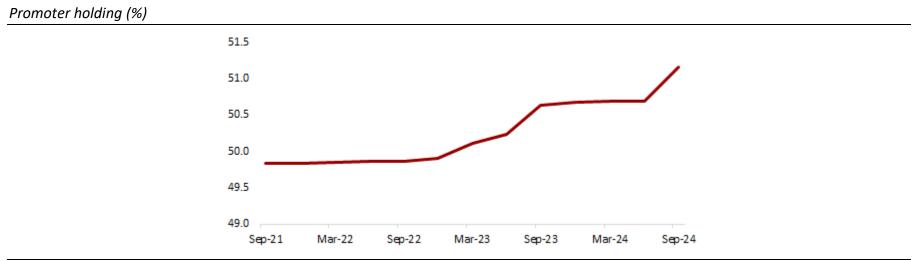

Promoter holdings stood at 51.16% in Sep'24 versus 50.69% in Jun'24. Promoters have further raised their stake in Nov'24. No promoter holdings have been pledged.

## Creeping acquisition by promoters

After largely staying away between Sep'23 and Jun'24, the promoters have started increasing their stake in the company through creeping acquisition in the last quarter. Their holding has increased from 49.9% in Dec'22 to 51.2% in Sep'24. Promoters have further raised their stake in Nov'24.